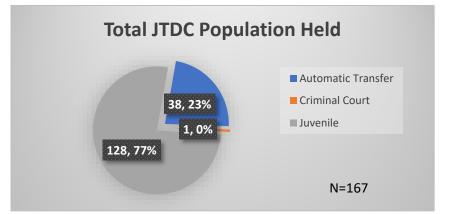

## Daily Data Dashboard – December 19, 2022 Demographics for JTDC Population Monday Morning Midnight Count

Total # of probation Involved youth<sup>1</sup>: 1,036

<sup>&</sup>lt;sup>1</sup> Probation Active: Any youth who is pending sentencing with an active social history, has been formally placed on probation or supervision with Cook County Juvenile Probation on the date of the report. \*Age, Gender and Race for Criminal Court population (N=1) is not represented in this report.