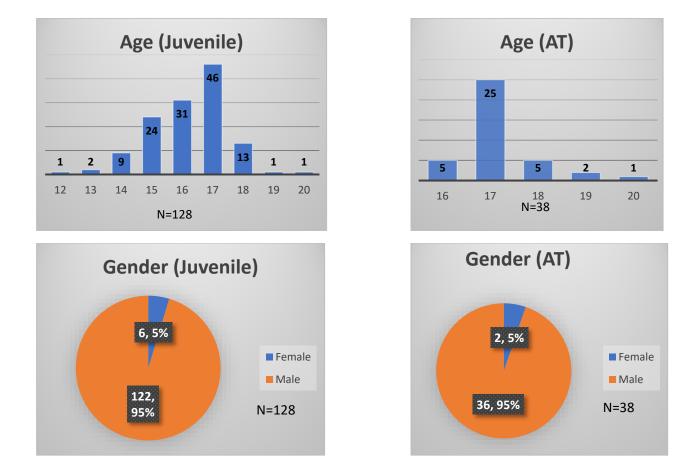

## Daily Data Dashboard – December 19, 2022 Demographics for JTDC Population Monday Morning Midnight Count

Total # of probation Involved youth<sup>1</sup>: 1,036

<sup>&</sup>lt;sup>1</sup> Probation Active: Any youth who is pending sentencing with an active social history, has been formally placed on probation or supervision with Cook County Juvenile Probation on the date of the report. \*Age, Gender and Race for Criminal Court population (N=1) is not represented in this report.