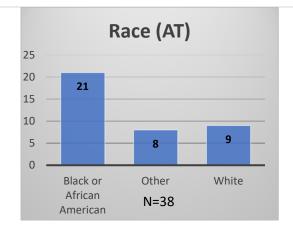

## Daily Data Dashboard – December 19, 2022 Demographics for JTDC Population Monday Morning Midnight Count

Total # of probation Involved youth<sup>1</sup>: 1,036

<sup>&</sup>lt;sup>1</sup> Probation Active: Any youth who is pending sentencing with an active social history, has been formally placed on probation or supervision with Cook County Juvenile Probation on the date of the report. \*Age, Gender and Race for Criminal Court population (N=1) is not represented in this report.