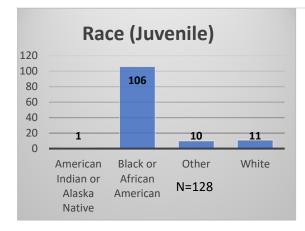

## Daily Data Dashboard – December 19, 2022 Demographics for JTDC Population Monday Morning Midnight Count

Total # of probation Involved youth<sup>1</sup>: 1,036

<sup>&</sup>lt;sup>1</sup> Probation Active: Any youth who is pending sentencing with an active social history, has been formally placed on probation or supervision with Cook County Juvenile Probation on the date of the report. \*Age, Gender and Race for Criminal Court population (N=1) is not represented in this report.